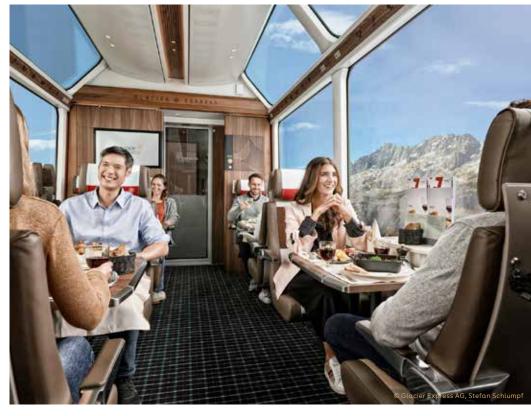

# **CUISINE AND SERVICE ON THE GLACIER EXPRESS**

A trip on the Glacier Express is also a culinary highlight. Our dishes are prepared with great care in the on-board kitchen in the middle of the train. Enjoy regional specialities whilst the Alpine panorama unfolds outside. All dishes are freshly prepared with care on board and served directly at your seat. The menu is complemented by selected wines from Valais and Grisons.

# **EXCELLENCE CLASS**

A dining reservation is not required for the served five-course menu in Excellence Class. A seat reservation is required in addition to your first class ticket.