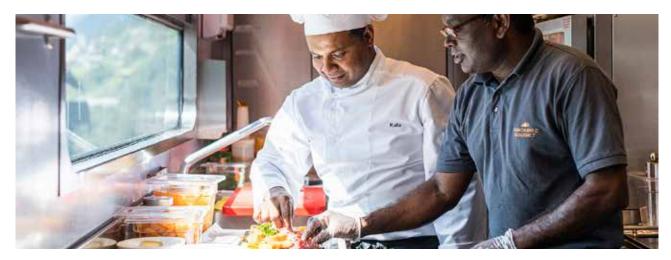

# **CUISINE AND SERVICE ON THE GLACIER EXPRESS**

A trip on the Glacier Express is also a culinary highlight. Our dishes are prepared with great care in the on-board kitchen in the middle of the train. Enjoy regional specialities whilst the Alpine panorama unfolds outside. All dishes are freshly prepared with care on board and served directly at your seat. The menu is complemented by selected wines from Valais and Grisons.