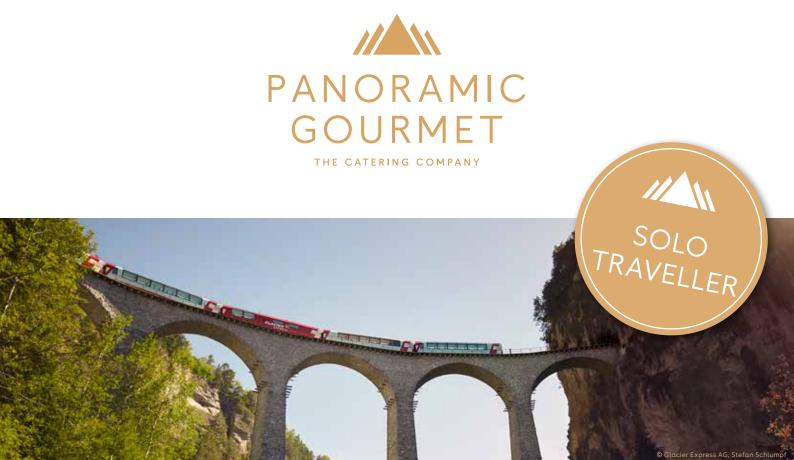

#### **WELCOME**

From Zermatt and the Matterhorn, the panoramic journey takes you over 291 bridges and through 91 tunnels across the Swiss Alps, to St. Moritz. The Glacier Express winds its way through remote valleys, past sheer rock walls and idyllic mountain villages, across the Landwasser Viaduct and through the Rhine Gorge, Switzerland's Grand Canyon. It easily ascends the highest point, the Oberalppass, at 2,033 metres. Thanks to the large panoramic windows, you are guaranteed an unimpeded view of numerous peaks, deep gorges and the UNESCO World Heritage sites of the Swiss Alps Jungfrau-Aletsch and Rhaetian Railway in the Albula/Bernina landscapes.